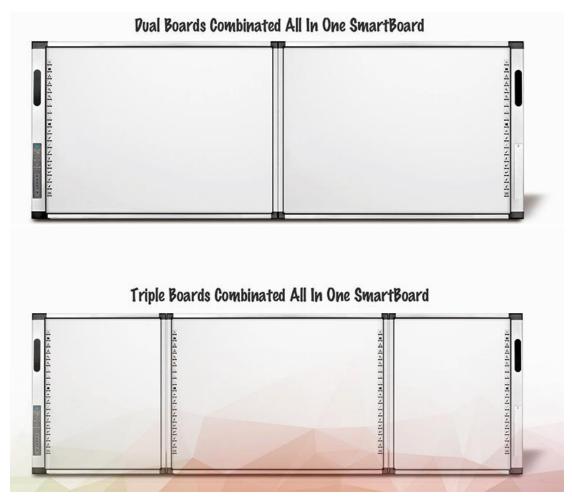

## **Features:**

- 1. Environment-friendly Ceramic Panel
- 2. Dual Boards Combinated All In One Smartboard
- 3. Triple Board Combinated All In One Smartboard